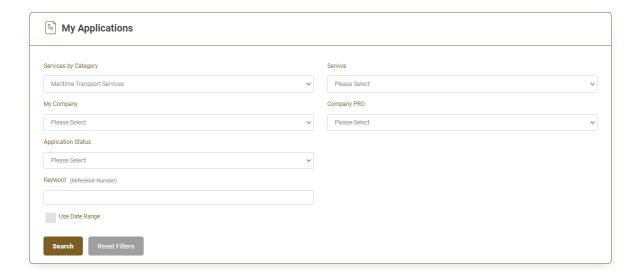

17. you can also view and download the certificate from the end user dashboard through Request Status boxes Or My Application:

#### My Application/My Payment:

a. Click on the My Application as shown in the image below

for searching/filtering the requests based on Reference Number/Request
Date/Service Name/Request Status: