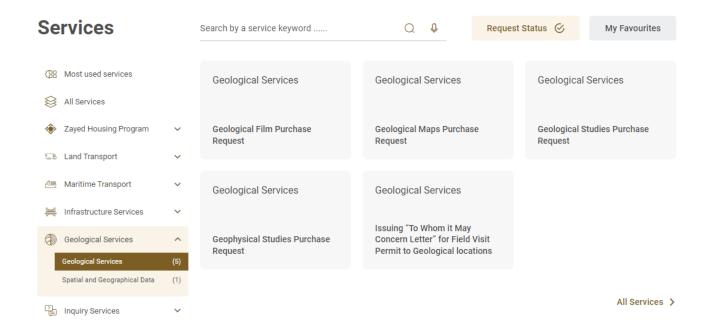

4. From the home page, go to "Services" tab, then choose "Geological Services".

- 5. From Services Page, choose the category "Geological Services".
- 6. Then select the needed service "Geological Film Purchase Request", you can view the service Info or start the service immediately.