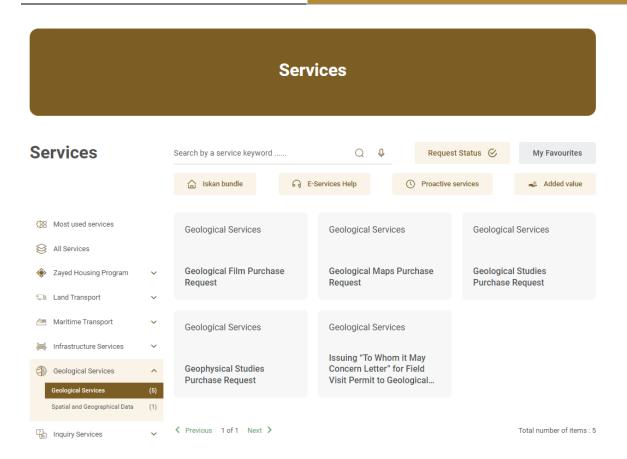

4. From the home page, go to "Services" tab, then choose "Geological Services".

- 5. From Services Page, choose the category "Geological Services".
- 6. Then select the needed service "Geological Film Purchase Request", you can view the service Info or start the service immediately.