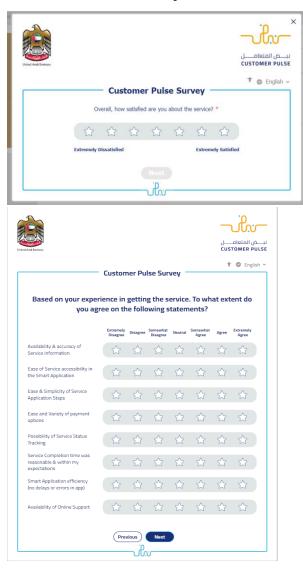

rt icon and click "Proceed to checkout" for the payment

#### **Geological Film Purchase Request**



9. You will be redirected to payment gateway to complete your payment process. Select the payment method from the list.



10. Payment details will appear, please click on "Proceed with Payment" button to go to next step



11. Add Card details and click on "I agree to Terms & Conditions", then click on "Pay Now" button



#### 12. The following Message will appear upon successful payment:



- 13. Your reference number for the request will be displayed on the ministry website page once the payment is successfully completed.
- 14. hard copy (CD) of the Film will be delivered via shipping companies.
- 15. Fill the satisfaction survey about the eService, when the following pop-up shows up:





17. you can also view and download the certificate from the end user dashboard through Request Status boxes Or My Application:

#### My Application/My Payment:

a. Click on the My Application as shown in the image below



for searching/filtering the requests based on Reference Number/Request
Date/Service Name/Request Status:

### **Geological Film Purchase Request**