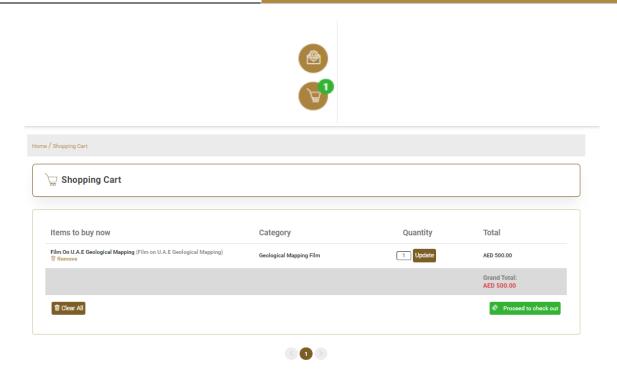

- 7. Add the required geological film to Cart by
  - click "Details" button of each category
  - Select reports that you want to purchase
  - Enter the required quantity
  - Click 'Add to Cart'

8. the items will be added to the cart, please click on cart icon and click "Proceed to checkout" for the payment